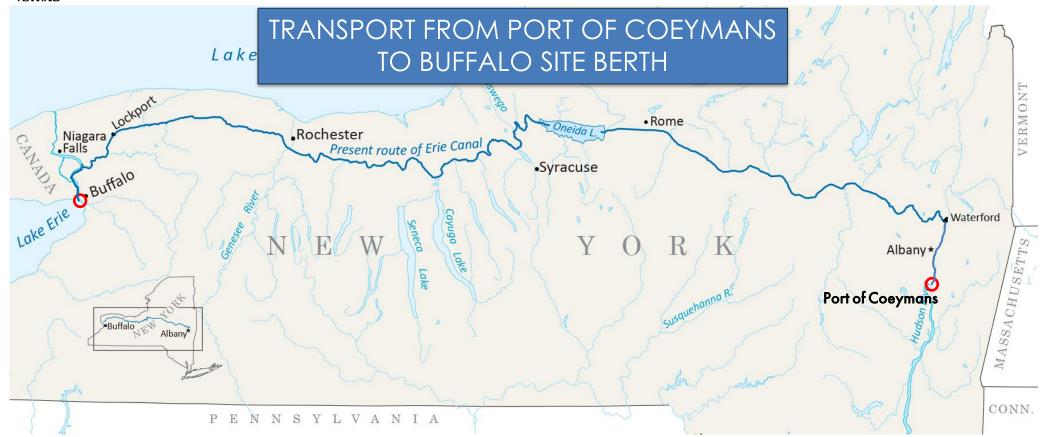

## Transport from Port of Coeymans to Buffalo quay (by Barge)

Mooring Port: Port of Coeymans

Transfer by Barge: from Port of Coeymans to Buffalo Quayside through Erie Canal.

The off-loading at Port of Coeymans from the vessel of four bridge segments will be carried out using the vessels two cranes, which will be also subsequent used for barge loading.

The barges will be moored alongside the ARALIA in the Port of Coeymans and each barge will receive two bridge segments each.

At quayside in Buffalo, the two barges will be offloaded and start to be assembled.