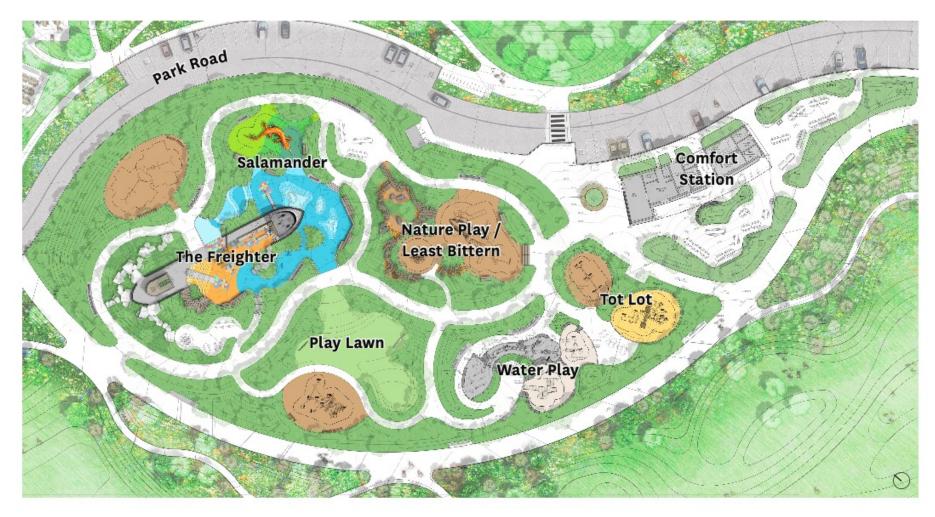

# Ralph Wilson's biggest gift yet: \$100M to transform LaSalle Park, trails

By Mark Sommer Oct 17, 2018 Updated May 8, 2024 🔍 0



















### **4 Years of Community Engagement**







Ralph Wilson Park

### **Improved Facilities**









**BPS Standards** 

Orientation

Furnishings

Drainage & Soil

























#### **Existing Vehicular**







Ralph Wilson Park







### **Deteriorating Shoreline**







#### **Shoreline Edge Strategy: Layered Armored Edge**







#### Michael Van Valkenburgh Associates Inc

Projects How We Work Who We Are

Ralph Wilson Park Buffalo



## **Our Partners**

For an up-to-date list of project partners, visit 🎆





Ralph C. Wilson, Jr. Legacy Funds





sbp

KABOOM!

NY Power Canal STATE Authority Corporation

Blue Fund

School of Architecture and Planning



MICHAEL

VAN VALKENBURGH ASSOCIATES INC



Community Foundation for Greater Buffalo



WESTERN NEW YORK

**8** 🖲

GHealth Foundation

**M&T**Bank



25

## **Economic Engine for Buffalo**

## 1 Million + Annual Visitors

## **Economic Engine for Buffalo**



~~~



Spark Job Growth & Smal