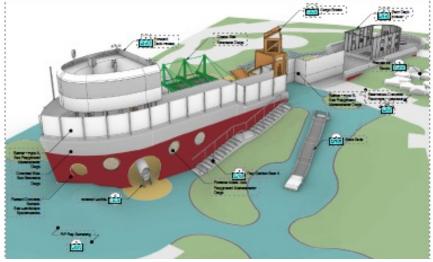

# Ralph Wilson's biggest gift yet: \$100M to transform LaSalle Park, trails

By Mark Sommer Oct 17, 2018 Updated May 8, 2024 🔍 0



















### **4 Years of Community Engagement**







Ralph Wilson Park

### **Improved Facilities**









**BPS Standards** 

Orientation

Furnishings

Drainage & Soil

























#### **Existing Vehicular**







Ralph Wilson Park







### **Deteriorating Shoreline**







#### **Shoreline Edge Strategy: Layered Armored Edge**







#### Michael Van Valkenburgh Associates Inc

Projects How We Work Who We Are

Ralph Wilson Park Buffalo



## **Our Partners**

For an up-to-date list of project partners, visit 🎆





Ralph C. Wilson, Jr. Legacy Funds





sbp

KABOOM!

NY Power Canal STATE Authority Corporation

Blue Fund

School of Architecture and Planning



MICHAEL

VAN VALKENBURGH ASSOCIATES INC



Community Foundation for Greater Buffalo



WESTERN NEW YORK

**8** 🖲

GHealth Foundation

**M&T**Bank



25

## **Economic Engine for Buffalo**

## 1 Million + Annual Visitors

## **Economic Engine for Buffalo**



~~~



Spark Job Growth & Small Busi