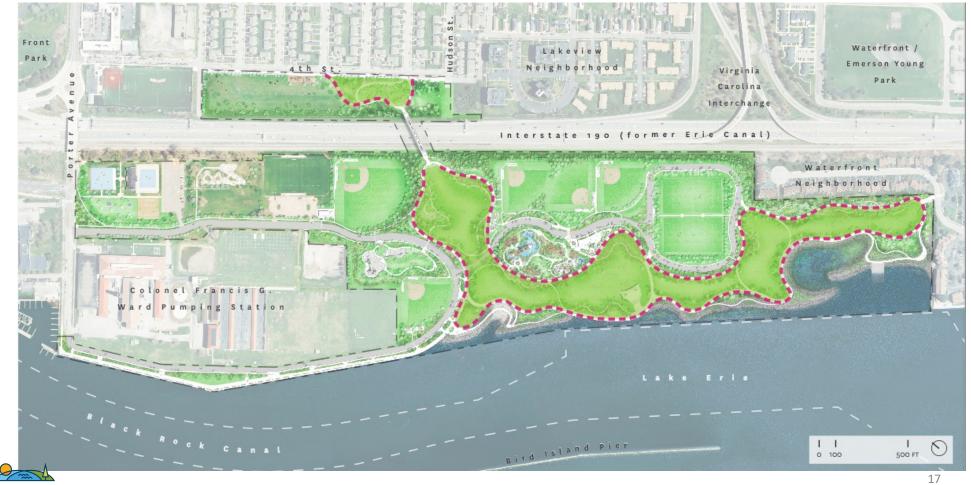

# Ralph Wilson's biggest gift yet: \$100M to transform LaSalle Park, trails

By Mark Sommer Oct 17, 2018 Updated May 8, 2024 🔍 0



















### **4 Years of Community Engagement**







Ralph Wilson Park

### **Improved Facilities**









**BPS Standards** 

Orientation

Furnishings

Drainage & Soil

























#### **Existing Vehicular**







Ralph Wilson Park







### **Deteriorating Shoreline**







#### **Shoreline Edge Strategy: Layered Armored Edge**







#### Michael Van Valkenburgh Associates Inc

Projects How We Work Who We Are

Ralph Wilson Park Buffalo



## **Our Partners**

For an up-to-date list of project partners, visit 🎆





Ralph C. Wilson, Jr. Legacy Funds





sbp

KABOOM!

NY Power Canal STATE Authority Corporation

Blue Fund

School of Architecture and Planning



MICHAEL

VAN VALKENBURGH ASSOCIATES INC



Community Foundation for Greater Buffalo



WESTERN NEW YORK

**8** 🖲

GHealth Foundation

**M&T**Bank



25

## **Economic Engine for Buffalo**

## 1 Million + Annual Visitors

## **Economic Engine for Buffalo**



~~~



Spark Job Growth & Small Businesses Boost Property Values & Attract New In