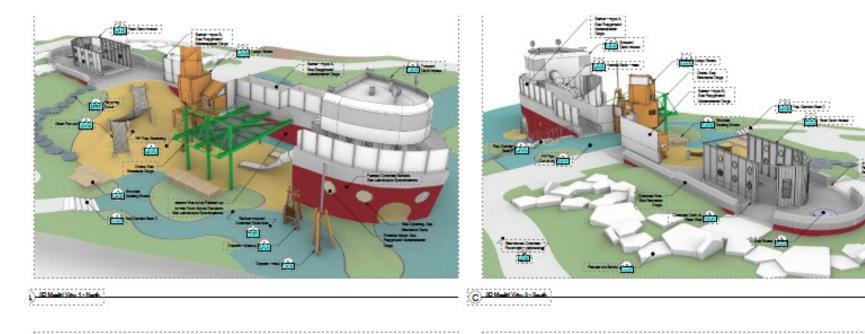

# Ralph Wilson's biggest gift yet: \$100M to transform LaSalle Park, trails

By Mark Sommer Oct 17, 2018 Updated May 8, 2024 🔍 0



















### **4 Years of Community Engagement**







Ralph Wilson Park

### **Improved Facilities**









**BPS Standards** 

Orientation

Furnishings

Drainage & Soil

























#### **Existing Vehicular**







Ralph Wilson Park







### **Deteriorating Shoreline**







#### **Shoreline Edge Strategy: Layered Armored Edge**







#### Michael Van Valkenburgh Associates Inc

Projects How We Work Who We Are

Ralph Wilson Park Buffalo



## **Our Partners**

For an up-to-date list of project partners, visit 🎆





Ralph C. Wilson, Jr. Legacy Funds





sbp

KABOOM!

NY Power Canal STATE Authority Corporation

Blue Fund

School of Architecture and Planning



MICHAEL

VAN VALKENBURGH ASSOCIATES INC



Community Foundation for Greater Buffalo



WESTERN NEW YORK

**8** 🖲

GHealth Foundation

**M&T**Bank



25

## **Economic Engine for Buffalo**

## 1 Million + Annual Visitors

## **Economic Engine for Buffalo**



~~~



Spark Job Growth & Small Bu