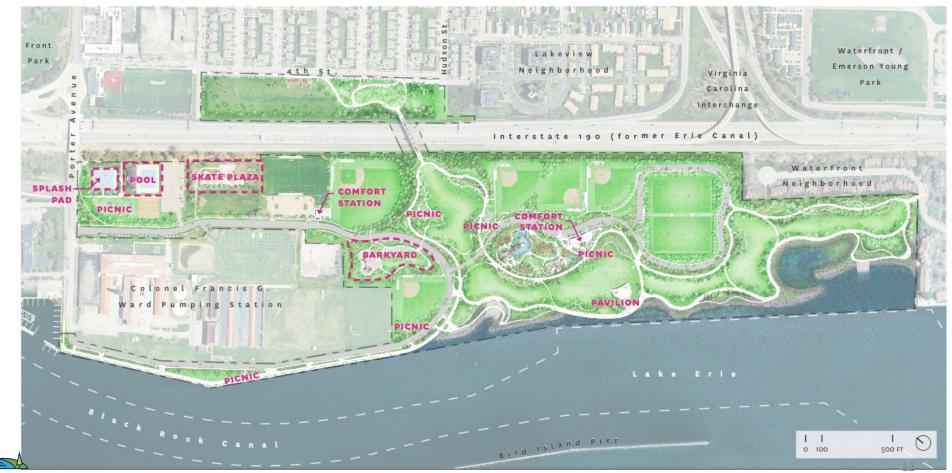

### Ralph Wilson Park

### **Phased Opening Plan**

Opening Summer 2026

Construction Begins Summer/Fall 2025