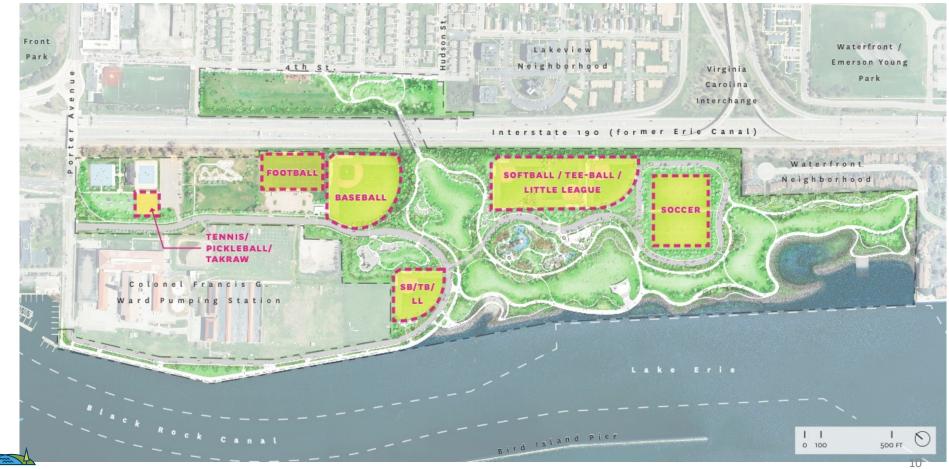

### **Improved Facilities**

**BPS Standards** 

Orientation

Furnishings

Drainage & Soil

#### **Existing Vehicular**

Ralph Wilson Park

### Ralph Wilson Park