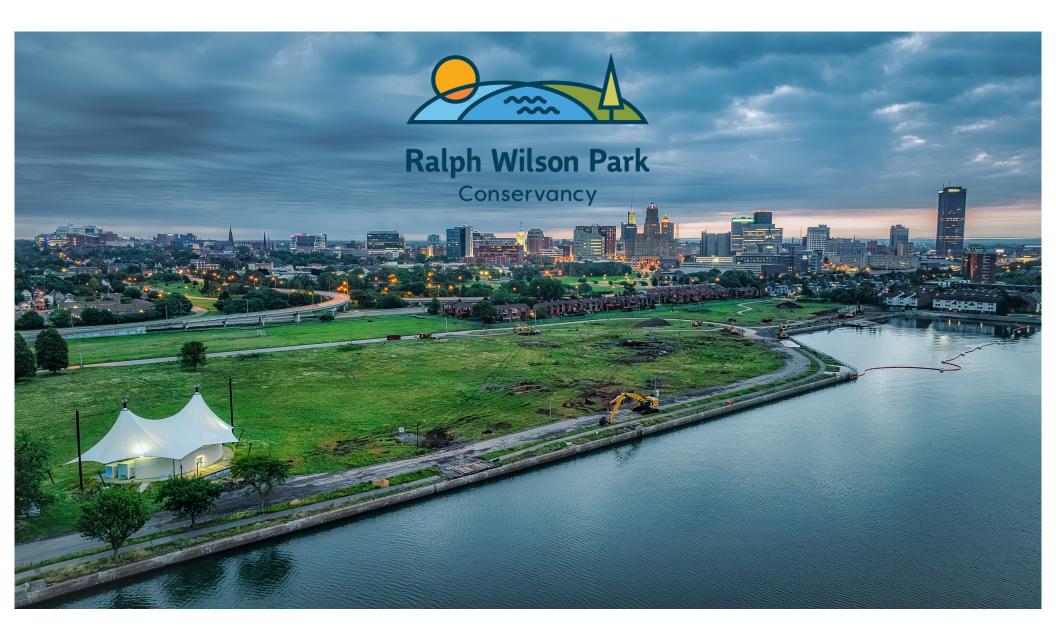

# Ralph Wilson's biggest gift yet: \$100M to transform LaSalle Park, trails

By Mark Sommer Oct 17, 2018 Updated May 8, 2024 🔍 0