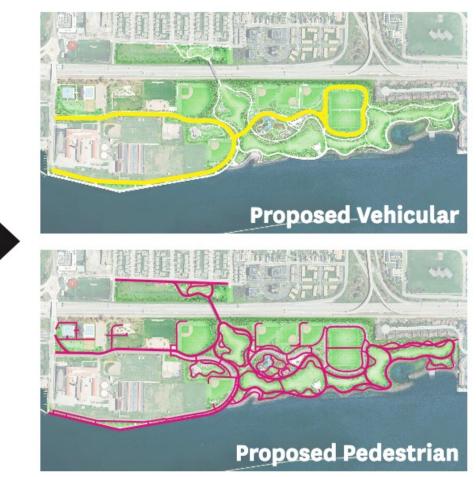

# Ralph Wilson's biggest gift yet: \$100M to transform LaSalle Park, trails

By Mark Sommer Oct 17, 2018 Updated May 8, 2024 🔍 0



















### **4 Years of Community Engagement**







Ralph Wilson Park

### **Improved Facilities**









**BPS Standards** 

Orientation

Furnishings

Drainage & Soil

























#### **Existing Vehicular**







Ralph Wilson Park







### **Deteriorating Shoreline**







#### **Shoreline Edge Strategy: Layered Armored Edge**







#### Michael Van Valkenburgh Associates Inc

Projects How We Work Who We Are

Ralph Wilson Park Buffalo



## **Our Partners**

For an up-to-date list of project partners, visit 🎆





Ralph C. Wilson, Jr. Legacy Funds





sbp

KABOOM!

NY Power Canal STATE Authority Corporation

Blue Fund

School of Architecture and Planning



MICHAEL

VAN VALKENBURGH ASSOCIATES INC



Community Foundation for Greater Buffalo



WESTERN NEW YORK

**8** 🖲

GHealth Foundation

**M&T**Bank



25

## **Economic Engine for Buffalo**

## 1 Million + Annual Visitors

## **Economic Engine for Buffalo**



~~~



Spark Job Growth & Small Businesses B