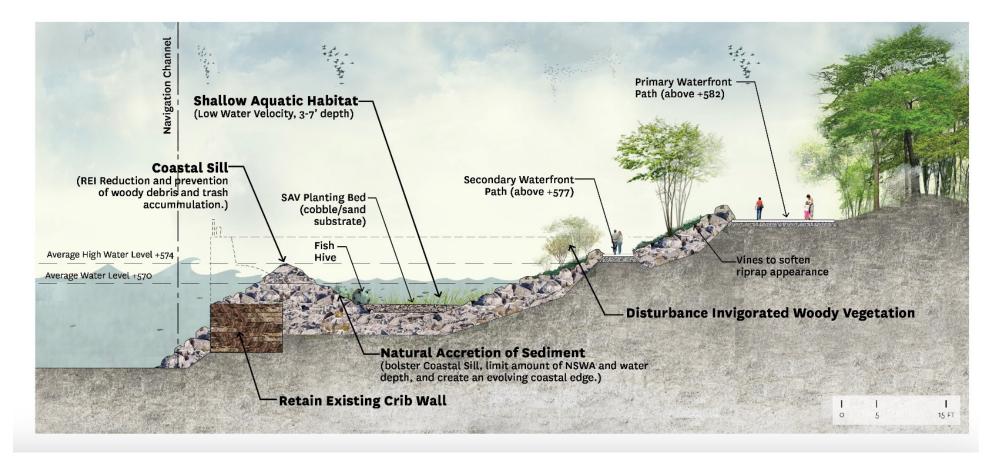

# Ralph Wilson's biggest gift yet: \$100M to transform LaSalle Park, trails

By Mark Sommer Oct 17, 2018 Updated May 8, 2024 🔍 0



















### **4 Years of Community Engagement**







Ralph Wilson Park

### **Improved Facilities**









**BPS Standards** 

Orientation

Furnishings

Drainage & Soil

























#### **Existing Vehicular**







Ralph Wilson Park







### **Deteriorating Shoreline**







#### **Shoreline Edge Strategy: Layered Armored Edge**







#### Michael Van Valkenburgh Associates Inc

Projects How We Work Who We Are

Ralph Wilson Park Buffalo



## **Our Partners**

For an up-to-date list of project partners, visit 🎆





Ralph C. Wilson, Jr. Legacy Funds





sbp

KABOOM!

NY Power Canal STATE Authority Corporation

Blue Fund

School of Architecture and Planning



MICHAEL

VAN VALKENBURGH ASSOCIATES INC



Community Foundation for Greater Buffalo



WESTERN NEW YORK

**8** 🖲

GHealth Foundation

**M&T**Bank



25

## **Economic Engine for Buffalo**

## 1 Million + Annual Visitors

## **Economic Engine for Buffalo**



~~~



Spark Job Growth & Small Businesses Boost Property Values & Attract New Investment Transform Public Health & Community Safety



Drive Tourism & Civic Pride



Smale Riverfront Park, Cincinnati