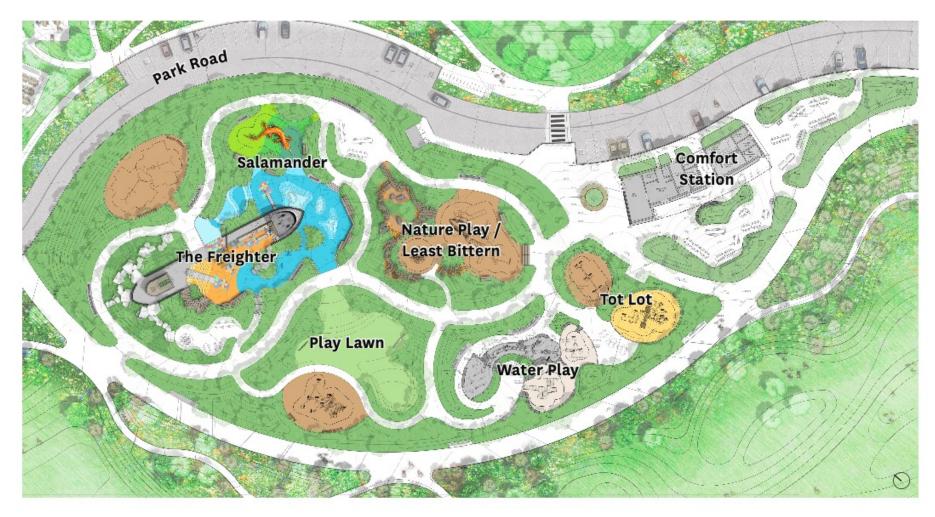

# Ralph Wilson's biggest gift yet: \$100M to transform LaSalle Park, trails

By Mark Sommer Oct 17, 2018 Updated May 8, 2024 🔍 0



















### **4 Years of Community Engagement**







Ralph Wilson Park

### **Improved Facilities**









**BPS Standards** 

Orientation

Furnishings

Drainage & Soil

























#### **Existing Vehicular**







Ralph Wilson Park







### **Deteriorating Shoreline**







#### **Shoreline Edge Strategy: Layered Armored Edge**







#### Michael Van Valkenburgh Associates Inc

Projects How We Work Who We Are

Ralph Wilson Park Buffalo



## **Our Partners**

For an up-to-date list of project partners, visit 🎆





Ralph C. Wilson, Jr. Legacy Funds





sbp

KABOOM!

NY Power Canal STATE Authority Corporation

Blue Fund

School of Architecture and Planning



MICHAEL

VAN VALKENBURGH ASSOCIATES INC



Community Foundation for Greater Buffalo



WESTERN NEW YORK

**8** 🖲

GHealth Foundation

**M&T**Bank



25

## **Economic Engine for Buffalo**

## 1 Million + Annual Visitors

## **Economic Engine for Buffalo**



~~~



Spark Job Growth & Small Business