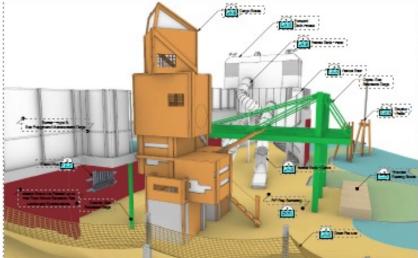

### **Improved Facilities**

**BPS Standards** 

Orientation

Furnishings

Drainage & Soil