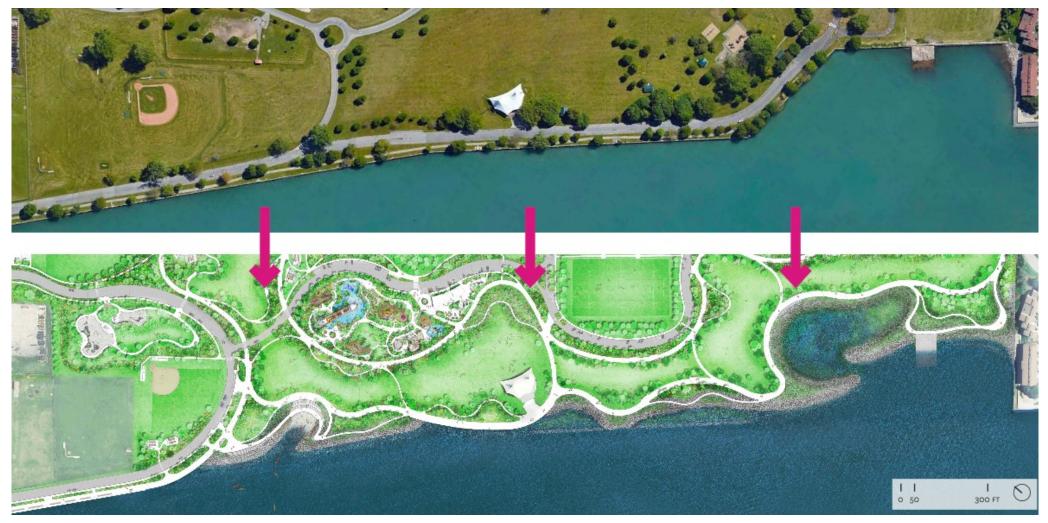

### **Deteriorating Shoreline**

#### **Shoreline Edge Strategy: Layered Armored Edge**